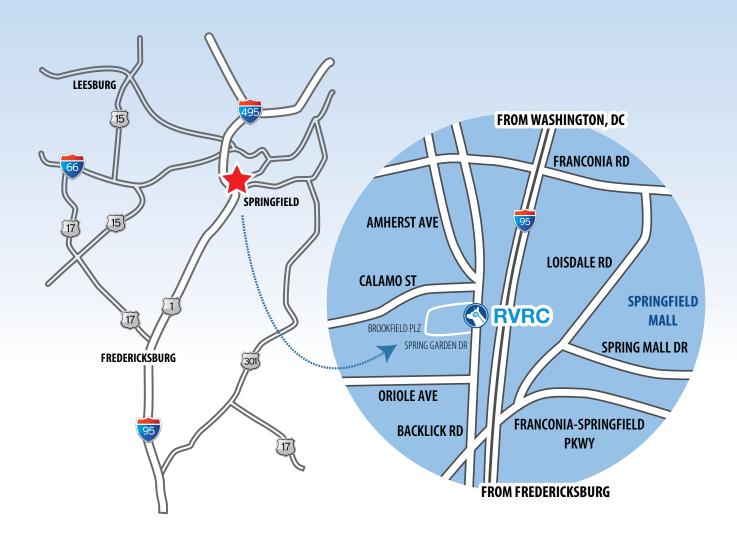

# **Detailed Directions to Regional Veterinary Referral Center**

# From 495 (Washington/Capital Beltway):

- 1) Exit 495 onto 95 South (Exit 57A).
- 2) Exit onto Old Keene Mill Road (Route 644 West, Exit 169B). Continue on Old Keene Mill Road until the first traffic light. At the first traffic light turn left onto Spring Road.
- 3) Continue on Spring Road to first stop sign and turn left onto Calamo Street.
- 4) On Calamo Street at the first traffic light turn right onto Backlick Road and immediately get into the left lane and turn left into Backlick Center. You will see the Outback Steakhouse out front. We are located at the end of the shopping center along the Outback Steakhouse's sidewalk.

### From the North (Washington, DC):

- 1) Take 395 South. Exit 1B (Springfield 644).
- 2) Exit onto Old Keene Mill Road (Route 644 West, Exit 169B).
- 3) Continue on Old Keene Mill Road until the first traffic light, turn left onto Spring Road.
- 4) On Spring Road turn left at first stop sign onto Calamo Street.
- 5) On Calamo Street turn right at the first traffic light onto Backlick Road.
- 6) On Backlick Road Immediately get into the left lane and turn left into Backlick Center. You will see the Outback Steakhouse out front. We are located at the end of the shopping center along the Outback Steakhouse's sidewalk.

### From the South:

- 1) Exit 95 North at the Backlick Road/Fullerton exit (166B).
- 2) Stay to the right and follow the signs to Backlick Road (Route 617 North).
- 3) On Backlick Road proceed approximately three miles. You will pass a firehouse on the right. Backlick Center will be the second shopping center on the right past the firehouse. You will see the Outback Steakhouse out front. Turn right into Backlick Center. We are located at the end of the shopping center.

# From Springfield/Franconia (Fairfax County) Parkway:

- 1) Exit the Parkway at the Backlick Road exit and turn left onto Backlick Road.
- 2) Continue about 1/2 mile on Backlick Road, on the right you will see Backlick Center. It will be the second shopping center on the right. You will see the Outback Steakhouse out front. Turn right into Backlick Center. We are located at the far end of the shopping center.

### From Route 66:

1) Take Route 66 to the Fairfax County Parkway and follow the directions listed above.

OR

2) Take Route 66 to the Washington/Capital Beltway (Route 495) and fol-low the directions listed above.

# From Woodrow Wilson Bridge

- 1) Follow Beltway until you see signs for Springfield/Route 644. Stay in right lane and exit 169B onto Route 644 West (Old Keene Mill Road).
- 2) Continue on Old Keene Mill Road (644 West) until the first traffic light. At the first traffic light turn left onto Spring Road.
- 3) On Sping Road turn left at the first stop sign onto Calamo Street.
- 4) On Calamo Street turn right at the first traffic light onto Backlick Road.
- 5) On Backlick Road immediately get into the left lane and turn left into Backlick Center. You will see the Outback Steakhouse on your left. We are located at the other end of that building.

**Springfield, VA** (Located in the Regional Veterinary Referral Center) 6651 Backlick Road • Springfield, VA 22150

P 703.451.3709F 703.563.9681

www.bvns.net