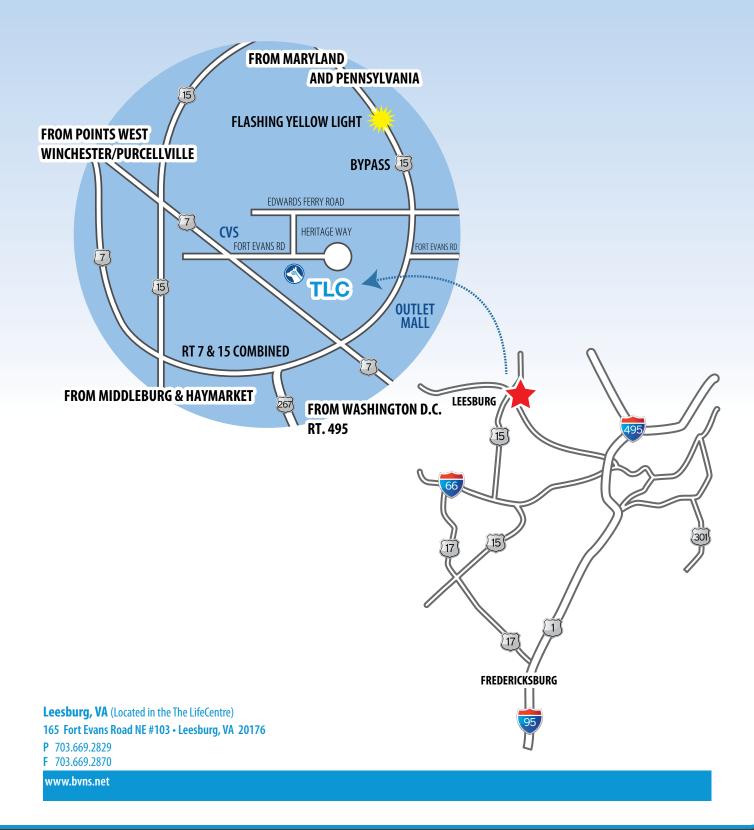

# **Detailed Directions to The Life Centre (TLC)**

## From points North of Leesburg (Frederick MD, Harrisburg PA):

- 1) Take Route 15 South, bear left on Route 15 South Bypass towards Warrenton, Winchester, and Alexandria (*Do Not take Route 15 Business to Leesburg*).
- 2) Go through flashing yellow light, and at your second traffic light make a right onto Edwards Ferry Rd.
- 3) Turn left at second light which is Heritage Way. TLC is at the end of Heritage Way.

## From Gaithersburg/Rockville/Germantown using White's Ferry:

- 1) Take Route 28 West (Darnestown Rd.), Bear left onto Route 107 (Whites Ferry Rd.).
- 2) Take Whites Ferry across the Potomac River (Ferry may be closed in the winter, call 301-349-5200 for up to date conditions). The cost to ride the Ferry is \$3.
- 3) Once across ferry, stay on Whites Ferry Rd. until you come to your first traffic light. This is Route 15.
- 4) Make a left onto Route 15 South and follow directions above (From points north of Leesburg).

## From points South of Leesburg (Middleburg/Haymarket):

- 1) Take Route 15 North, bear right onto combined Route 7 East & 15 North (Leesburg Bypass) towards Alexandria and Frederick MD (Do Not take Route 15 Business into Leesburg).
- 2) Staying in your left lane, continue on Route 15 North toward Frederick MD and pass exits for Route 7 East and Route 7 Business/Fort Evans Rd. You will see and pass TLC on your left, ignore the signs for Fort Evans Rd and pass through the light at Fort Evans Rd. Your next light will be Edwards Ferry Rd.
- 3) Make a left onto Edwards Ferry Rd. at the light.
- 4) Turn left at second light which is Heritage Way. TLC is at the end of Heritage Way.

### From points East of Leesburg (Washington D.C./495 beltway):

## Option 1

- 1) Take Route 267 (Dulles Tollroad/Greenway), Take exit 1B onto combined Route 7 East & 15 North.
- 2) Staying in your left lane, continue on Route 15 North toward Frederick MD and pass exits for Route 7 East and Route 7 Business/Fort Evans Rd. You will see and pass TLC on your left, ignore the signs for Fort Evans Rd and pass through the light at Fort Evans Rd. Your next light will be Edwards Ferry Rd.
- 3) Make a left onto Edwards Ferry Rd. at the light.
- 4) Turn left at second light which is Heritage Way. TLC is at the end of Heritage Way.

#### Option 2

- 1) Take Route 7 west towards Leesburg, continue on Route 7 business (East Market street).
- 2) Cross over top of Route 15.
- 3) At your first light make a right onto Fort Evans Rd. There is a CVS pharmacy on the corner
- 4) TLC will be at the end of Fort Evans Rd on the right.

### From points West of Leesburg (Winchester/Purcellville):

- 1) Take Route 7 East towards Leesburg (Do not exit onto Route 7 Business)
- 2) Route 7 East will become combined Route 7 East & Route 15 North.
- 3) Staying in your left lane, continue on Route 15 North toward Frederick MD and pass exits for Route 7 East and Route 7 Business/Fort Evans Rd. You will see and pass TLC on your left, ignore the signs for Fort Evans Rd and pass through the light at Fort Evans Rd. Your next light will be Edwards Ferry Rd.
- 4) Make a left onto Edwards Ferry Rd. at the light.
- 5) Turn left at second light which is Heritage Way. TLC is at the end of Heritage Way.